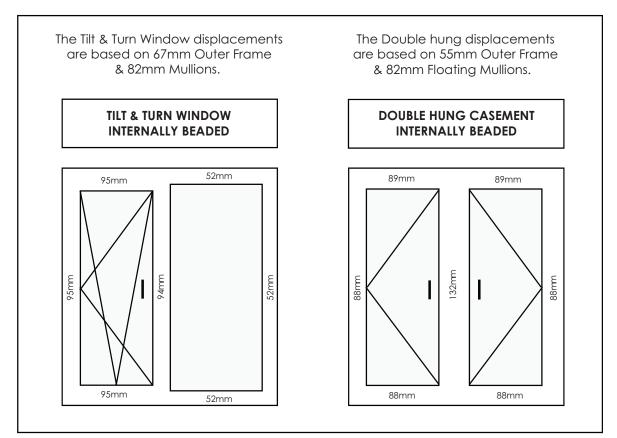

# CALIBRE WINDOWS - 70MM SYSTEM

The Casement Window displacements are based on standard 55mm Outer Frame & 67mm Transom & Mullions. If using 67mm large Outer Frame add 20mm to dimensions round perimeter.