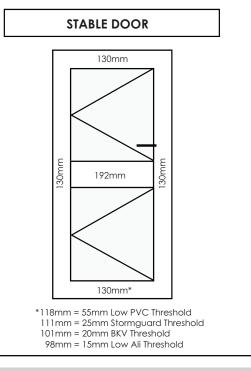

# CALIBRE DOORS - 70MM SYSTEM

The door & coupled side panel displacements are based on standard 67mm Outer Frame all round & 105mm Midrails. Dimension of coupler should be added.

# DOOR & SIDE PANEL (ONE FRAME)

\*118 / 40mm = 55mm Low PVC Threshold

The stable door displacements are based on standard 67mm Outer Frame all round