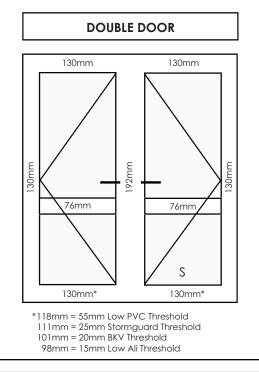

# CALIBRE DOORS - 70MM SYSTEM

The door & coupled side panel displacements are based on standard 67mm Outer Frame all round & 105mm Midrails. Dimension of coupler should be added.