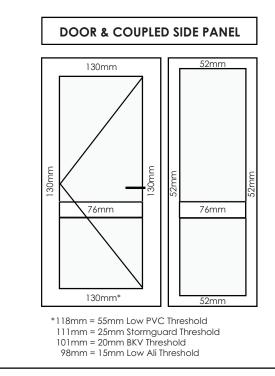

# CALIBRE DOORS - 70MM SYSTEM

The door & coupled side panel displacements are based on standard 67mm Outer Frame all round & 105mm Midrails. Dimension of coupler should be added.

# DOOR & SIDE PANEL (ONE FRAME)

\*118 / 40mm = 55mm Low PVC Threshold

The stable door displacements are based on standard 67mm Outer Frame all round