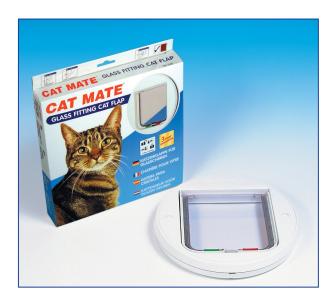

#### **GLASS FITTING CAT FLAP**

Overall - 245mm diameter Hole cut out - 223mm diameter

- Suits glazing thicknesses of 0-30mm
- Four way locking mechanism