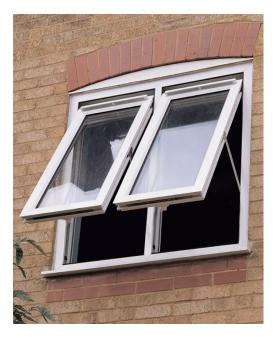

## **TOP SWING GEARING**

The Top Swing Gearing is suitable for top hung projecting fully reversible windows.

The gearing, which is concealed when closed, allows the window to be fully reversed for safe cleaning from the inside. The movement takes place outside the frame preventing problems with curtains, blinds etc.

- Angled opening to achieve emergency escape depending on structural size of opening.
- Casement weight maximum 60kg.
- Fixed restricted positions allowing for both ventilation and cleaning.
- Fully reversible.
- Conforms to BS6375 Part 2
- Successfully tested to BS7950.
- Successfully tested to WER 'C'.