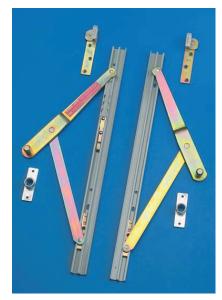

## FULLY REVERSIBLE WINDOW HINGE

## **TOP SWING GEARING**

The Top Swing Gearing is suitable for top hung projecting fully reversible windows.

The gearing, which is concealed when closed, allows the window to be fully reversed for safe cleaning from the inside. The movement takes place outside the frame preventing problems with curtains, blinds etc.

- Angled opening to achieve emergency escape depending on structural size of opening.
- Casement weight maximum 60kg.
- Fixed restricted positions allowing for both ventilation and cleaning.
- Fully reversible.
- Conforms to BS6375 Part 2
- Successfully tested to BS7950.
- Successfully tested to WER 'C'.