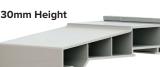

## **RADLINGTON CILL**

The Radlington Cill is available for our flush sash, Rehau and Calibre windows and is a superior upgrade to the standard cills available.

Comprising of deeper nosed cills, one at the standard 30mm height and another at a 55mm height, these are modern interpretations of timber cills.

- 30mm and 55mm height available
- Deep nose
- Fits 70mm frame
- Extruded on thought colour
- Concealed drainage
- Foiled End caps
- Colours available:

White, Grey, Vintage Cream, Grained White, Cotswold Biscuit, Clotted Cream, Cotswold Green, Painswick, Coarse Lawn, Irish Oak, English Oak, Silvered Oak, No 10 Black, Eclectic Grey, Golden Oak and Rosewood