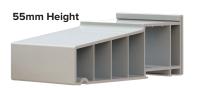

## **RADLINGTON CILL**

The Radlington Cill is available for our flush sash, Rehau and Calibre windows and is a superior upgrade to the standard cills available.

Comprising of deeper nosed cills, one at the standard 30mm height and another at a 55mm height, these are modern interpretations of timber cills.

- 30mm and 55mm height available
- Deep nose
- Fits 70mm frame
- Extruded on thought colour
- Concealed drainage
- Foiled End caps
- Colours available:

White, Grey, Vintage Cream, Grained White, Cotswold Biscuit, Clotted Cream, Cotswold Green, Painswick, Coarse Lawn, Irish Oak, English Oak, Silvered Oak, No 10 Black, Eclectic Grey, Golden Oak and Rosewood