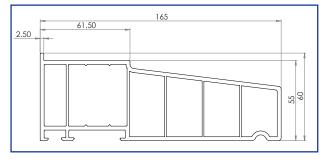

## **RADLINGTON CILL**

The Radlington Cill is available for our flush sash, Rehau and Calibre windows and is a superior upgrade to the standard cills available.

Comprising of deeper nosed cills, one at the standard 30mm height and another at a 55mm height, these are modern interpretations of timber cills.

- 30mm and 55mm height available
- Deep nose
- Fits 70mm frame
- Extruded on thought colour
- Concealed drainage
- Foiled End caps
- Colours available:

White, Grey, Vintage Cream, Grained White, Cotswold Biscuit, Clotted Cream, Cotswold Green, Painswick, Coarse Lawn, Irish Oak, English Oak, Silvered Oak, No 10 Black, Eclectic Grey, Golden Oak and Rosewood