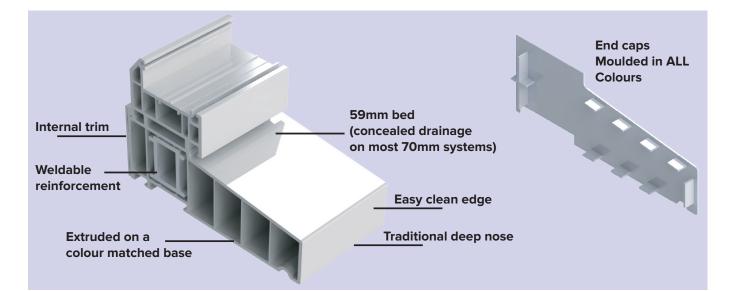

## **RADLINGTON CILL**

The Radlington Cill is available for our flush sash, Rehau and Calibre windows and is a superior upgrade to the standard cills available.

Comprising of deeper nosed cills, one at the standard 30mm height and another at a 55mm height, these are modern interpretations of timber cills.

- 30mm and 55mm height available
- Deep nose
- Fits 70mm frame
- Extruded on thought colour
- Concealed drainage
- Foiled End caps
- Colours available:

White, Grey, Vintage Cream, Grained White, Cotswold Biscuit, Clotted Cream, Cotswold Green, Painswick, Coarse Lawn, Irish Oak, English Oak, Silvered Oak, No 10 Black, Eclectic Grey, Golden Oak and Rosewood