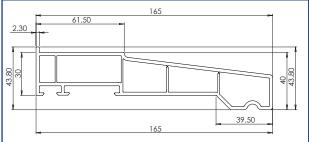

## **RADLINGTON CILL**

The Radlington Cill is available for our flush sash, Rehau and Calibre windows and is a superior upgrade to the standard cills available.

Comprising of deeper nosed cills, one at the standard 30mm height and another at a 55mm height, these are modern interpretations of timber cills.

- 30mm and 55mm height available
- Deep nose
- Fits 70mm frame
- Extruded on thought colour
- Concealed drainage
- Foiled End caps
- Colours available:

White, Grey, Vintage Cream, Grained White, Cotswold Biscuit, Clotted Cream, Cotswold Green, Painswick, Coarse Lawn, Irish Oak, English Oak, Silvered Oak, No 10 Black, Eclectic Grey, Golden Oak and Rosewood