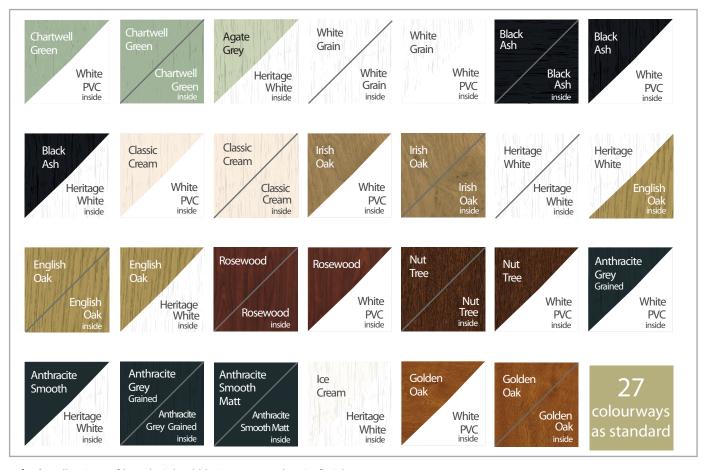

## **COLOUR OPTIONS**

The colour collection for the Deceuninck Flush Sash has been specially designed to help you put together the perfect colour palette for your home. Our beautiful range of colours take inspiration directly from nature to harmonise perfectly with your home and its surroundings, ensuring it stays looking good for years to come.

- A collection of hand picked Heritage woodgrain finishes
- 27 Colourways as standard
- Extremely durable
- 10 year manufacturer's guarantee for ultimate peace of mind