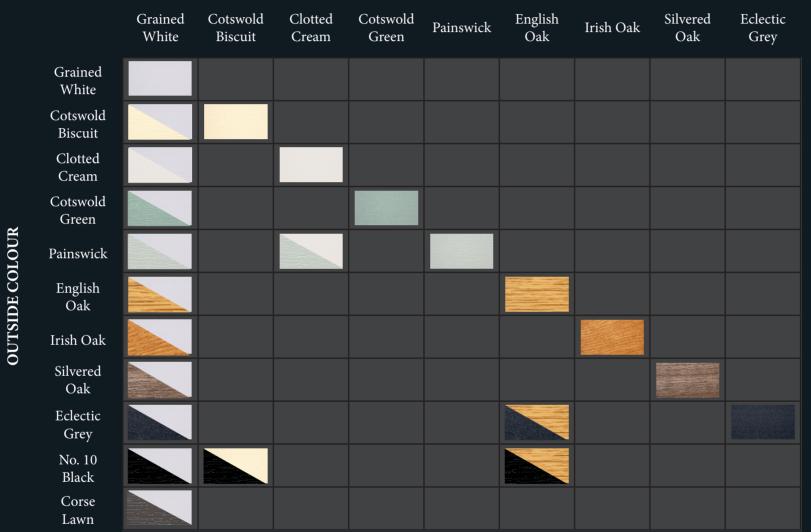

## RESIDENCE 7

This shows the colour options available for R7 windows and open-out doors only.

Please be aware that all of the systems in The Residence Collection, other than Residence 9, are not foiled on the rebate.

The print process may not give a 100% accurate colour representation of the actual finish. Furthermore, the finishes have different textured grains. For this reason it is recommended to visit a Residence Collection showroom to see actual swatches of the finishes available.