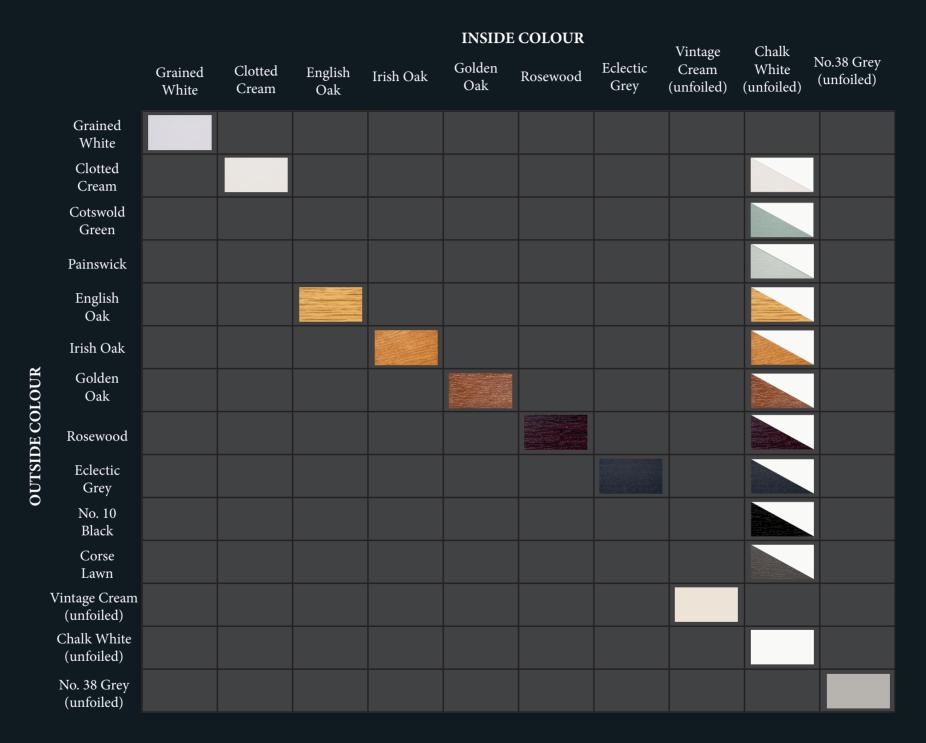

## **INSIDE COLOUR**

This shows the colour options available for R9 windows and open-out doors only.

Please be aware that all of the systems in The Residence Collection, other than Residence 9, are not foiled on the rebate.

The print process may not give a 100% accurate colour representation of the actual finish. Furthermore, the finishes have different textured grains. For this reason it is recommended to visit a Residence Collection showroom to see actual swatches of the finishes available.