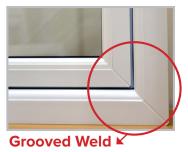

## **Welded Flush Sash Windows**

Welded Outer/Welded Sash Construction Method (WO-WS)

#### **OUTSIDE**

#### **INSIDE**

- Pinch or Grooved Weld outerframes on both the internal and external sides
- Pinch or Grooved Weld sashes on both the internal and external sides
- Can be supplied unglazed