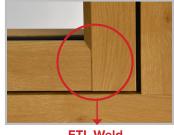

### **External Timber Look Welded Flush Sash Windows**

ETL Outer/ETL Weld Sash Construction Method (TWO/TWS)

#### **INSIDE**

- External Timber Look Weld on external side of outerframe
- Pinch Weld on internal side of outerframe
- External Timber Look Weld on external side of sash
- Pinch Weld on internal side of sash
- Can be supplied unglazed