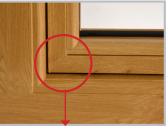

# Fully Mechanical Flush Sash Windows (not available on doors):

Mechanical Outer/Mechanical Sash Construction Method (MO-MS)

#### **OUTSIDE**

- Mechanically joined on both the internal and external sides
- Can be supplied unglazed