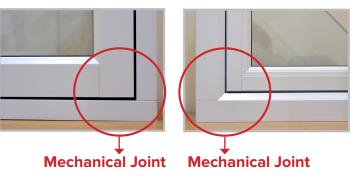

The Rio is available with the following manufacturing options:-

**INSIDE** 

# Fully Mechanical Flush Sash Windows (not available on doors):

Mechanical Outer/Mechanical Sash Construction Method (MO-MS)

#### **OUTSIDE**

- Mechanically joined on both the internal and external sides
- Can be supplied unglazed