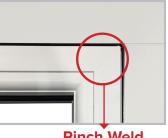

#### **INSIDE**

- External Timber Look Weld on external side of outerframe
- Pinch Weld on internal side of outerframe
- External Timber Look Weld on external side of sash
- Pinch Weld on internal side of sash
- Can be supplied unglazed

### **External Timber Look Welded Flush Sash Windows**

ETL Outer/ETL Weld Sash Construction Method (TWO/TWS)