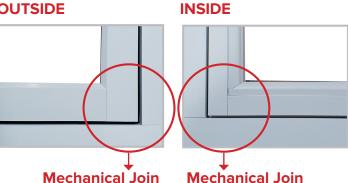

# Fully Mechanical Flush Sash Windows (not available on doors):

Mechanical Outer/Mechanical Sash Construction Method (MO-MS)

#### **OUTSIDE**

- Mechanically joined on both the internal and external sides
- Can be supplied unglazed