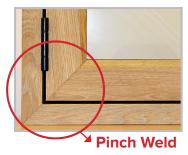

# Pinch Welded Flush Sash Windows and Open Out/Open In Doors

Welded Outer/Welded Sash Construction Method (WO-WS)

#### **OUTSIDE**

#### **INSIDE**

- Pinch Weld outerframes on both the internal and external sides
- Pinch Weld sashes on both the internal and external sides
- Can be supplied unglazed