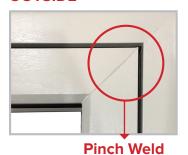

#### **INSIDE**

Pinch Weld

- Mechanically joined Outerframes on both the internal and external sides
- External Timber Look Weld on external side of sash
- Pinch Weld on internal side of sash
- Can be supplied unglazed

# **External Timber Look Welded Flush Sash Windows and Open Out Doors**

Mechanical Outer/ETL Weld Sash Construction Method (MO-TWS)