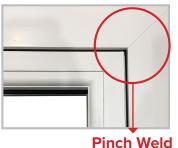

#### **INSIDE**

**Pinch Weld** 

- Mechanically joined Outerframes on both the internal and external sides
- External Timber Look Weld on external side of
- Pinch Weld on internal side of sash
- Can be supplied unglazed

# External Timber Look Welded Flush Sash **Windows and Open Out Doors**

Mechanical Outer/ETL Weld Sash Construction Method (MO-TWS)