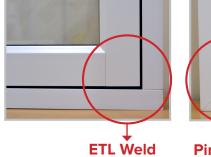

### **External Timber Look Welded Flush Sash Windows**

ETL Outer/ETL Weld Sash Construction Method (TWO/TWS)

#### **OUTSIDE**

#### **INSIDE**

- External Timber Look Weld on external side of outerframe
- Pinch Weld on internal side of outerframe
- External Timber Look Weld on external side of sash
- Pinch Weld on internal side of sash
- Can be supplied unglazed