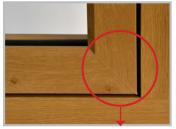

The Rio is available with the following manufacturing options:-

**INSIDE** 

# Fully Mechanical Flush Sash Windows (not available on doors):

Mechanical Outer/Mechanical Sash Construction Method (MO-MS)

#### **OUTSIDE**

- Mechanically joined on both the internal and external sides
- Can be supplied unglazed