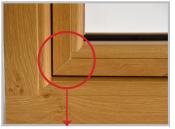

### **External Timber Look Welded Flush Sash Windows**

ETL Outer/ETL Weld Sash Construction Method (TWO/TWS)

#### **OUTSIDE**

#### **INSIDE**

- External Timber Look Weld on external side of outerframe
- Pinch Weld on internal side of outerframe
- External Timber Look Weld on external side of sash
- Pinch Weld on internal side of sash
- Can be supplied unglazed