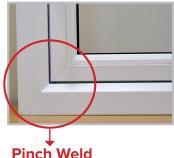

## **Welded Flush Sash Windows**

Welded Outer/Welded Sash Construction Method (WO-WS)

#### **OUTSIDE**

#### **INSIDE**

- Pinch or Grooved Weld outerframes on both the internal and external sides
- Pinch or Grooved Weld sashes on both the internal and external sides
- Can be supplied unglazed