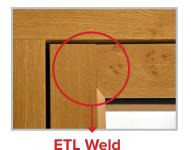

### **External Timber Look Welded Flush Sash Windows**

ETL Outer/ETL Weld Sash Construction Method (TWO/TWS)

#### **OUTSIDE**

#### **INSIDE**

- External Timber Look Weld on external side of outerframe
- Pinch Weld on internal side of outerframe
- External Timber Look Weld on external side of sash
- Pinch Weld on internal side of sash
- Can be supplied unglazed