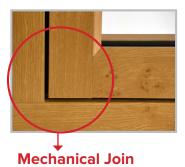

#### **INSIDE**

**Mechanical Join** 

- Mechanically joined on both the internal and external sides and will be supplied fully glass bonded

# Fully Mechanical Flush Sash Windows & Open **Out Doors**

Mechanical Outer/Mechanical Sash Construction Method (MO-MS)