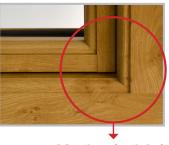

### **External Timber Look Welded Flush Sash Windows**

ETL Outer/ETL Weld Sash Construction Method (TWO/TWS)

#### **INSIDE**

- External Timber Look Weld on external side of outerframe
- Pinch Weld on internal side of outerframe
- External Timber Look Weld on external side of sash
- Pinch Weld on internal side of sash
- Can be supplied unglazed