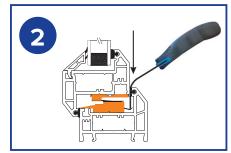

## REMOVAL OF DUMMY SASH

## REMOVAL OF SASH WITH GT DUMMY-SASH LOK

The removal of fully glazed dummy sashes from window frames will now be a lot easier for installers with the GT Dummy-Sash Lok.

- A retention system that quickly and simply fits dummy sashes into window frames
- Comprises of 3 parts for the frame a steel paddle plate and a steel top plate, which is fixed onto a profile related frame packer.
- The sash comprises of a plastic sash packer that carries a steel sash plate.
- A release to ol is supplied for the easy removal of the sash when required.
- Available for Rehau and Calibre windows