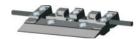

## REMOVAL OF SASH WITH GT DUMMY-SASH LOK

The removal of fully glazed dummy sashes from window frames will now be a lot easier for installers with the GT Dummy-Sash Lok.

- A retention system that quickly and simply fits dummy sashes into window frames
- Comprises of 3 parts for the frame a steel paddle plate and a steel top plate, which is fixed onto a profile related frame packer.
- The sash comprises of a plastic sash packer that carries a steel sash plate.
- A release to ol is supplied for the easy removal of the sash when required.
- Available for Rehau and Calibre windows

Paddle Plate DSL001

Top Plate DSL002

Sash Plate DSL003

Profile Related Frame Packer

Profile Related Sash Packer

Release Instruction Label