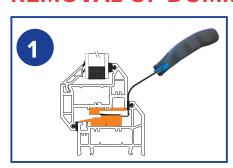

## REMOVAL OF DUMMY SASH

## REMOVAL OF SASH WITH GT DUMMY-SASH LOK

The removal of fully glazed dummy sashes from window frames will now be a lot easier for installers with the GT Dummy-Sash Lok.

- A retention system that quickly and simply fits dummy sashes into window frames
- Comprises of 3 parts for the frame a steel paddle plate and a steel top plate, which is fixed onto a profile related frame packer.
- The sash comprises of a plastic sash packer that carries a steel sash plate.
- A release to ol is supplied for the easy removal of the sash when required.
- Available for Rehau and Calibre windows