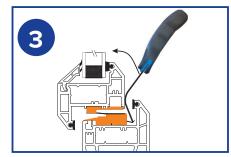

## REMOVAL OF SASH WITH GT DUMMY-SASH LOK

The removal of fully glazed dummy sashes from window frames will now be a lot easier for installers with the GT Dummy-Sash Lok.

- A retention system that quickly and simply fits dummy sashes into window frames
- Comprises of 3 parts for the frame a steel paddle plate and a steel top plate, which is fixed onto a profile related frame packer.
- The sash comprises of a plastic sash packer that carries a steel sash plate.
- A release to ol is supplied for the easy removal of the sash when required.
- Available for Rehau and Calibre windows



Paddle Plate DSL001



Top Plate DSL002



Sash Plate DSL003



Profile Related Frame Packer



Profile Related Sash Packer





Release Instruction Label

## REMOVAL OF DUMMY SASH







## For further assistance, call 01702 613733