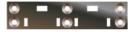

## REMOVAL OF SASH WITH GT DUMMY-SASH LOK

The removal of fully glazed dummy sashes from window frames will now be a lot easier for installers with the GT Dummy-Sash Lok.

- A retention system that quickly and simply fits dummy sashes into window frames
- Comprises of 3 parts for the frame a steel paddle plate and a steel top plate, which is fixed onto a profile related frame packer.
- The sash comprises of a plastic sash packer that carries a steel sash plate.
- A release to ol is supplied for the easy removal of the sash when required.
- Available for Rehau and Calibre windows

Paddle Plate DSL001

Top Plate DSL002

Sash Plate DSL003

Profile Related Frame Packer

Profile Related Sash Packer

Release Instruction Label