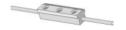

## REMOVAL OF SASH WITH GT DUMMY-SASH LOK

The removal of fully glazed dummy sashes from window frames will now be a lot easier for installers with the GT Dummy-Sash Lok.

- A retention system that quickly and simply fits dummy sashes into window frames
- Comprises of 3 parts for the frame a steel paddle plate and a steel top plate, which is fixed onto a profile related frame packer.
- The sash comprises of a plastic sash packer that carries a steel sash plate.
- A release to ol is supplied for the easy removal of the sash when required.
- Available for Rehau and Calibre windows

Paddle Plate DSL001

Top Plate DSL002

Sash Plate DSL003

Profile Related Frame Packer

Profile Related Sash Packer

Release Instruction Label