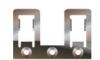

## REMOVAL OF SASH WITH GT DUMMY-SASH LOK

The removal of fully glazed dummy sashes from window frames will now be a lot easier for installers with the GT Dummy-Sash Lok.

- A retention system that quickly and simply fits dummy sashes into window frames
- Comprises of 3 parts for the frame a steel paddle plate and a steel top plate, which is fixed onto a profile related frame packer.
- The sash comprises of a plastic sash packer that carries a steel sash plate.
- A release to ol is supplied for the easy removal of the sash when required.
- Available for Rehau and Calibre windows

Paddle Plate DSL001

Top Plate DSL002

Sash Plate DSL003

Profile Related Frame Packer

Profile Related Sash Packer

Release Instruction Label