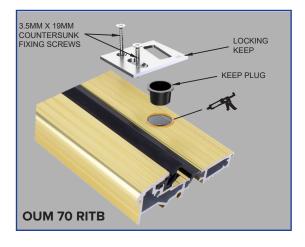

### **PARTS FOR FITTING:**

- The keeps are screwed to the inside of the bottom of the door sash.
- The end caps are taped to the threshold
- The black keep plugs will be found in a bag with the face drain caps, taped to the sash using green tape.

#### **Recommended Installation:-**

- Mark on the threshold the centre of the shootbolt extension that extends out from the bottom of the door sash.
- Drill an 18mm hole into the threshold through both skins, for each shootbolt extension to lock into.
- Silicone inside the holes so they are watertight, then push the plastic plugs supplied into each hole.
- Position and fit the keep plates over each hole. This allows you to adjust for compression, just move the keep to suit either way, whether you require more compression or less.