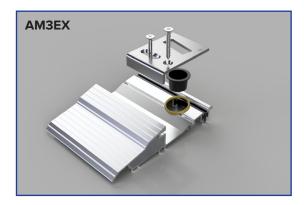

### **PARTS FOR FITTING:**

- The keeps are screwed to the inside of the bottom of the door sash.
- The end caps are taped to the threshold
- The black keep plugs will be found in a bag with the face drain caps, taped to the sash using green tape.

#### **Recommended Installation:-**

- Mark on the threshold the centre of the shootbolt extension that extends out from the bottom of the door sash.
- Drill an 18mm hole into the threshold through both skins, for each shootbolt extension to lock into.
- Silicone inside the holes so they are watertight, then push the plastic plugs supplied into each hole.
- Position and fit the keep plates over each hole. This allows you to adjust for compression, just move the keep to suit either way, whether you require more compression or less.