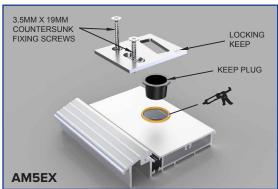

### **PARTS FOR FITTING:**

- The keeps are screwed to the inside of the bottom of the door sash.
- The end caps are taped to the threshold
- The black keep plugs will be found in a bag with the face drain caps, taped to the sash using green tape.

#### **Recommended Installation:-**

- Mark on the threshold the centre of the shootbolt extension that extends out from the bottom of the door sash.
- Drill an 18mm hole into the threshold through both skins, for each shootbolt extension to lock into.
- Silicone inside the holes so they are watertight, then push the plastic plugs supplied into each hole.
- Position and fit the keep plates over each hole. This allows you to adjust for compression, just move the keep to suit either way, whether you require more compression or less.