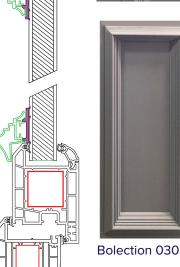

#### **DECORATIVE MOULDINGS** - BOLECTION 030

- Decorative moulding frames made from high grade aluminium
- All moulding frames are made to size
- Upgrade a door design by using the mouldings together with a decorative or flat panel
- Colours available (not available as standard white):

Whitegrain, Turner Oak\*, Irish Oak, Golden Oak, Rosewood\*, Midnight Black, Schwarzbraun\*, Anthracite Grey (grained), Anthracite Grey (smooth), Elephant Grey, Pearl Grey, Pebble Grey (grained)\*, Chartwell Green, Sage\*, Racing Green\*, Ruby Red\*, Steel Blue\*.

\*Special order

**Bolection 030 Mouldings** 

Raised and Fielded Panel with Bolection 020 Moulding