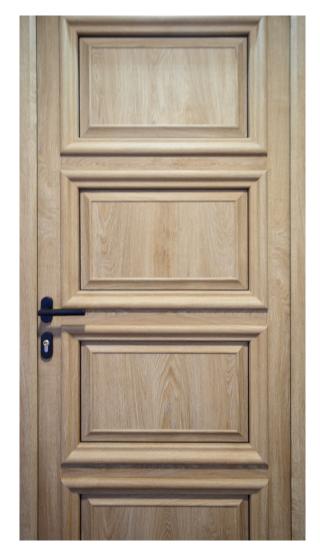

## DECORATIVE PANEL - RAISED & FIELDED PANEL

- Custom made infil panel
- Panel is raised from it's outer edges creating a 3D effect.
- Upgrade a door design by using the panel and mouldings together
- Colours available (not available as standard white): Whitegrain, Turner Oak, Irish Oak, Golden Oak, Rosewood, Midnight Black, Schwarzbraun, Anthracite Grey (grained), Anthracite Grey (smooth), Elephant Grey, Pearl Grey, Pebble Grey (grained), Chartwell Green, Sage, Racing Green, Ruby Red, Steel Blue.

### **Single Raised and Fielded Panel** (28mm, 36mm and 44mm)

Raised and Fielded Panel

Raised and Fielded Panel with Bolection 020 Moulding