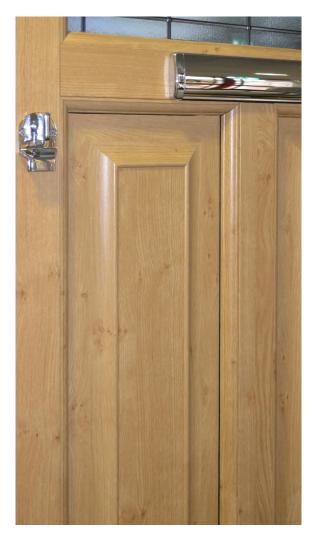

## DECORATIVE PANEL - RAISED & FIELDED PANEL

- Custom made infil panel
- Panel is raised from it's outer edges creating a 3D effect.
- Upgrade a door design by using the panel and mouldings together
- Colours available (not available as standard white): Whitegrain, Turner Oak, Irish Oak, Golden Oak, Rosewood, Midnight Black, Schwarzbraun, Anthracite Grey (grained), Anthracite Grey (smooth), Elephant Grey, Pearl Grey, Pebble Grey (grained), Chartwell Green, Sage, Racing Green, Ruby Red, Steel Blue.

### **Single Raised and Fielded Panel** (28mm, 36mm and 44mm)

Raised and Fielded Panel

Raised and Fielded Panel with Bolection 020 Moulding