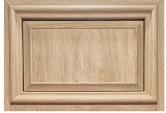

## DECORATIVE PANEL - RAISED & FIELDED PANEL

- Custom made infil panel
- Panel is raised from it's outer edges creating a 3D effect.
- Upgrade a door design by using the panel and mouldings together
- Colours available (not available as standard white): Whitegrain, Turner Oak, Irish Oak, Golden Oak, Rosewood, Midnight Black, Schwarzbraun, Anthracite Grey (grained), Anthracite Grey (smooth), Elephant Grey, Pearl Grey, Pebble Grey (grained), Chartwell Green, Sage, Racing Green, Ruby Red, Steel Blue.

### **Single Raised and Fielded Panel** (28mm, 36mm and 44mm)

Raised and Fielded Panel

Raised and Fielded Panel with Bolection 020 Moulding