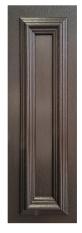

# DECORATIVE MOULDINGS - BOLECTION 020

- Decorative moulding frames made from high grade aluminium
- All moulding frames are made to size
- Upgrade a door design by using the mouldings together with a decorative or flat panel
- Colours available (not available as standard white):

\*Special order

**Bolection 020 Mouldings** 

Bolection020

Raised and Fielded Panel with Bolection 020 Moulding