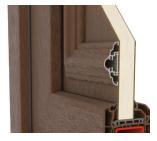

#### **DECORATIVE MOULDINGS** - BOLECTION 030

- Decorative moulding frames made from high grade aluminium
- All moulding frames are made to size
- Upgrade a door design by using the mouldings together with a decorative or flat panel
- Colours available (not available as standard white):

\*Special order

**Bolection 030 Mouldings** 

Raised and Fielded Panel with Bolection 020 Moulding