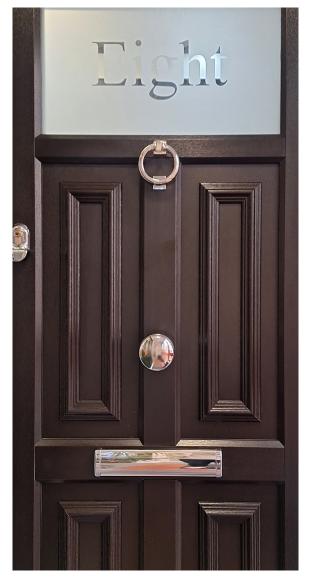

## DECORATIVE PANEL - RAISED & FIELDED PANEL

- Custom made infil panel
- Panel is raised from it's outer edges creating a 3D effect.
- Upgrade a door design by using the panel and mouldings together
- Colours available (not available as standard white): Whitegrain, Turner Oak, Irish Oak, Golden Oak, Rosewood, Midnight Black, Schwarzbraun, Anthracite Grey (grained), Anthracite Grey (smooth), Elephant Grey, Pearl Grey, Pebble Grey (grained), Chartwell Green, Sage, Racing Green, Ruby Red, Steel Blue.

### **Single Raised and Fielded Panel** (28mm, 36mm and 44mm)

Raised and Fielded Panel

Raised and Fielded Panel with Bolection 020 Moulding