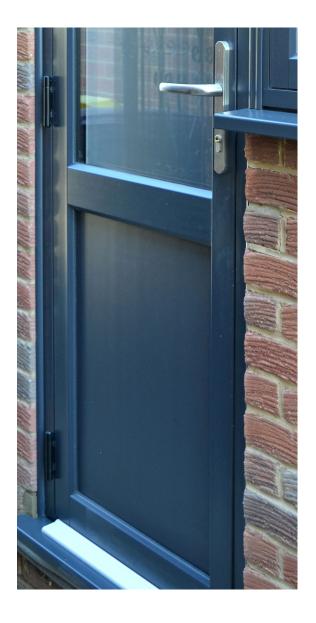

#### **FLAT UPVC PANELS**

- Flat panels for uPVC doors
- 28mm Thickness
- Reinforcing Options available: 4mm Standard Reinforcing
   4mm and Ali Reinforcing
   8mm Standard Reinforcing
   PAS24 Enhanced Security Reinforcing
- Can be used with decorative mouldings to enhance door design.
- 21 colours available:
   White, Whitegrain, Clotted Cream, Turner Oak, Irish Oak,
   Golden Oak, Mahogany, Rosewood, Midnight Black,
   Schwarzbraun, Anthracite Grey (grained), Anthracite Grey (smooth), Slate Grey (grained), Elephant Grey, Pearl Grey,
   Pebble Grey (grained), Chartwell Green, Sage, Racing
   Green, Ruby Red, Steel Blue.