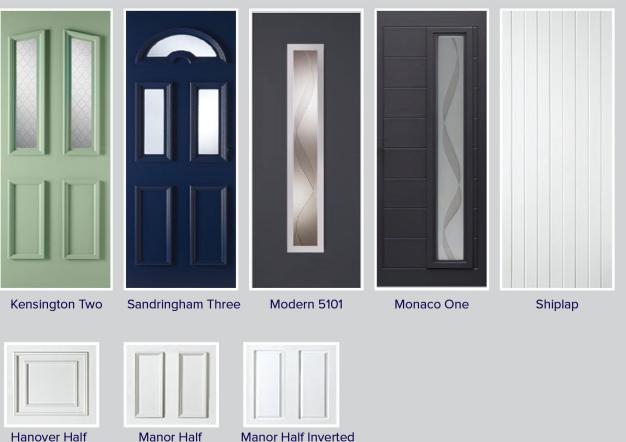

#### STANDARD UPVC PANELS

- Over 30 standard door panel designs available, plus Shiplap, half panels and quarter panel options
- Manufactured using advanced technology that bonds two PVC skins to a variety of reinforcing materials ensuring the integrity of the panel against heat and moisture.
- Enhanced Security options available
- Brochure available showing all designs available can be found in the information centre of our website www.climatec-windows.co.uk

### standard panels: