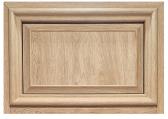

## DECORATIVE PANEL - RAISED & FIELDED PANEL

- Custom made infil panel
- Panel is raised from it's outer edges creating a 3D effect.
- Upgrade a door design by using the panel and mouldings together
- Colours available (not available as standard white): Whitegrain, Turner Oak, Irish Oak, Golden Oak, Rosewood, Midnight Black, Schwarzbraun, Anthracite Grey (grained), Anthracite Grey (smooth), Elephant Grey, Pearl Grey, Pebble Grey (grained), Chartwell Green, Sage, Racing Green, Ruby Red, Steel Blue.

### **Single Raised and Fielded Panel** (28mm, 36mm and 44mm)

Raised and Fielded Panel

Raised and Fielded Panel with Bolection 020 Moulding