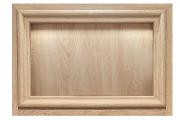

#### **FLAT UPVC PANELS**

- Flat panels for uPVC doors
- 28mm Thickness
- Reinforcing Options available: 4mm Standard Reinforcing
   4mm and Ali Reinforcing
   8mm Standard Reinforcing
   PAS24 Enhanced Security Reinforcing
- Can be used with decorative mouldings to enhance door design.
- 21 colours available:
   White, Whitegrain, Clotted Cream, Turner Oak, Irish Oak,
   Golden Oak, Mahogany, Rosewood, Midnight Black,
   Schwarzbraun, Anthracite Grey (grained), Anthracite Grey (smooth), Slate Grey (grained), Elephant Grey, Pearl Grey,
   Pebble Grey (grained), Chartwell Green, Sage, Racing
   Green, Ruby Red, Steel Blue.