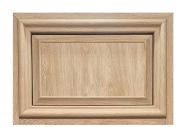

## DECORATIVE PANEL - RAISED & FIELDED PANEL

- Custom made infil panel
- Panel is raised from it's outer edges creating a 3D effect.
- Upgrade a door design by using the panel and mouldings together
- Colours available (not available as standard white): Whitegrain, Turner Oak, Irish Oak, Golden Oak, Rosewood, Midnight Black, Schwarzbraun, Anthracite Grey (grained), Anthracite Grey (smooth), Elephant Grey, Pearl Grey, Pebble Grey (grained), Chartwell Green, Sage, Racing Green, Ruby Red, Steel Blue.

### **Single Raised and Fielded Panel** (28mm, 36mm and 44mm)

Raised and Fielded Panel

Raised and Fielded Panel with Bolection 020 Moulding