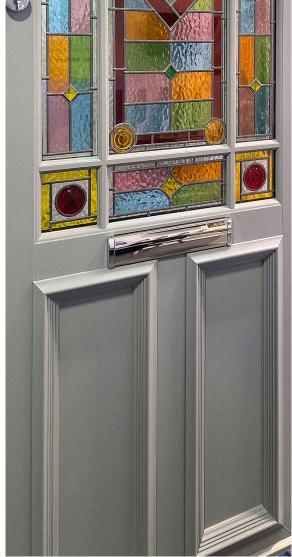

## DECORATIVE PANEL - RAISED & FIELDED PANEL

- Custom made infil panel
- Panel is raised from it's outer edges creating a 3D effect.
- Upgrade a door design by using the panel and mouldings together
- Colours available (not available as standard white): Whitegrain, Turner Oak, Irish Oak, Golden Oak, Rosewood, Midnight Black, Schwarzbraun, Anthracite Grey (grained), Anthracite Grey (smooth), Elephant Grey, Pearl Grey, Pebble Grey (grained), Chartwell Green, Sage, Racing Green, Ruby Red, Steel Blue.

### **Single Raised and Fielded Panel** (28mm, 36mm and 44mm)

Raised and Fielded Panel

Raised and Fielded Panel with Bolection 020 Moulding